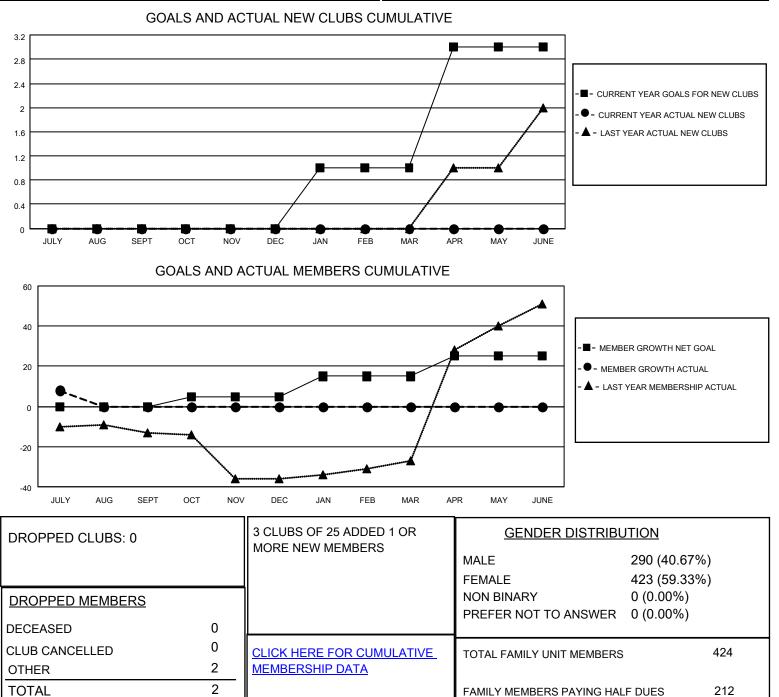

## LOCATION ISRAEL

District 128

Results as of: 7/31/2023

| Clubs                 |               |           |               | Members               |                          |                         |                                                    |
|-----------------------|---------------|-----------|---------------|-----------------------|--------------------------|-------------------------|----------------------------------------------------|
| RESULTS FOR 2023-2024 |               |           |               | RESULTS FOR 2023-2024 |                          |                         |                                                    |
| QUARTER               | NEW CLUB GOAL | NEW CLUBS | DROPPED CLUBS | QUARTER               | /IBER GROWTH NET<br>GOAL | MEMBER GROWTH<br>ACTUAL | DROPPED<br>MEMBERS ACTUAL<br>(including transfers) |
| JULY/AUG/SEPT         | 0             | 0         | 0             | JULY/AUG/SEPT         | 0                        | 10                      | 2                                                  |
| OCT/NOV/DEC           | 0             | 0         | 0             | OCT/NOV/DEC           | 5                        | 0                       | 0                                                  |
| JAN/FEB/MAR           | 1             | 0         | 0             | JAN/FEB/MAR           | 10                       | 0                       | 0                                                  |
| APR/MAY/JUNE          | 2             | 0         | 0             | APR/MAY/JUNE          | 10                       | 0                       | 0                                                  |